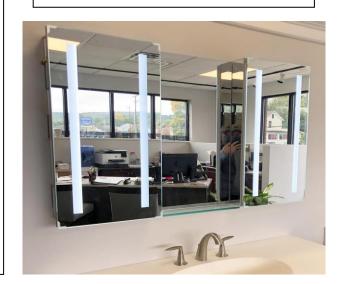

# **VENUS COLLECTION**

### **FEATURES:**

- TWO 15X30" LED CABINETS, ONE 18X30" CENTER STATIONARY MIRROR (W/ GLASS SHELF ASSEMBLY FOR SURFACE APPLICATIONS ONLY).
- THREE ADJUSTABLE 3/8" THICK HIGH POLISHED GLASS SHELVES.
  BEHIND DOOR OF EACH CABINET.
- SHELVING WITH LOCKDOWN MECHANISM (NO HOLES IN CABINET).
- 6000K, 3300 LUMENS.
- 165-DEGREE PROPRIETARY SOFT CLOSE HEAVY DUTY HINGES.
- FULL GASKET BEHIND DOOR.
- HIGH RESOLUTION SILVER PLATE GLASS MIRRORS FRONT, BACK OF DOOR AND BACK WALL.
- BACK WALL MIRROR FULLY SEALED.
- PACKED IN FOUR WALL (FOLDED DOUBLE WALL) CORRUGATION.

### **MIRROR FINISHES:**

FLAT POLISHED EDGE

OVERALL SIZE DIMENSION: 48" WIDE X 30" HIGH X 5 3/16" DEEP

**ROUGH OPENING DIMENSION (EACH CABINET):** 14 3/8" WIDE X 29 3/8"

HIGH X 4" DEEP

**DOOR THICKNESS: 13/16"** 